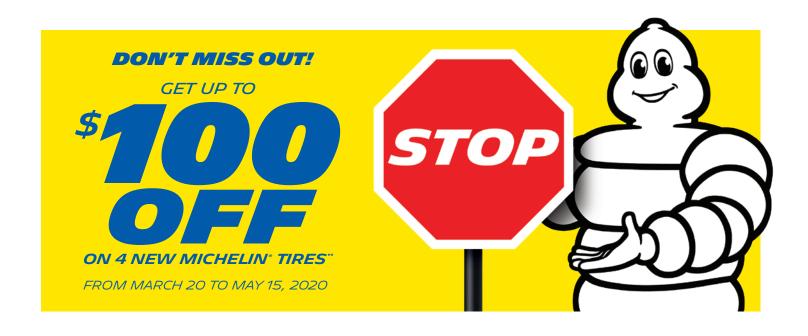

## **OR MAIL IN A CLAIM**

- Attach a copy of your detailed invoice<sup>†</sup> clearly indicating the purchase of four new MICHELIN<sup>®</sup> tires (between March 20 and May 15, 2020).
- Mail this claim by June 15, 2020,\*\*\* to: Michelin Spring 2020 Promotion, P.O. Box 6022, Paris, ON N3L 3W6

†Estimates, work orders and quotations are not acceptable as proof of purchase. \*\*Michelin knows how important it is to protect your personal information. Please consult our privacy policy at michelin.ca. This offer is not applicable at Costco or Canadian Tire. This offer is not combinable with the \$50 MICHELIN\* Instant Rebate at participating GM Canada dealerships. Offer available at participating Canadian Michelin dealers. Retail and consumer sales only. Federal and provincial taxes will be calculated on the selling price before the rebate. Offer expires May 15, 2020. Void where prohibited. \$100 mail-in rebate redeemable with the purchase of a set of 4 new MICHELIN\* Ultra-High Performance tires, excluding winter tires. \$50 mail-in rebate redeemable with the purchase of a set of 4 new MICHELIN\* Defender\* T+H or Defender\* tires. \$70 mail-in rebate redeemable with the purchase of a set of 4 new MICHELIN\* passenger or light truck tires. Please allow 6-8 weeks to receive your mail-in rebate. Reserved for Canadian residents only. For further information regarding the mail-in offer, please call 1-866-755-8887 or visit michelinpromoca. \*\*\*All claims must be postmarked or received no later than June 15, 2020. © 2020 MNA(C)I. All rights reserved. The Michelin Man is a registered trademark licensed by Michelin North America, Inc. (C17770-A - 02/20)