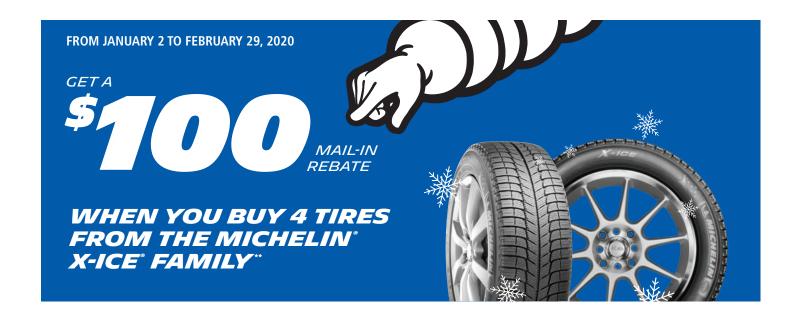

## **OR MAIL IN A CLAIM**

- Attach a copy of your detailed invoice<sup>†</sup> clearly indicating the purchase of four new MICHELIN® X-ICE® Xi3™ or Latitude® X-ICE® Xi2™ tires (between January 2 and February 29, 2020).
- Mail this claim by March 29, 2020,\*\*\* to: Michelin X-ICE 2020 Promotion, P.O. Box 6022, Paris, ON N3L 3W6